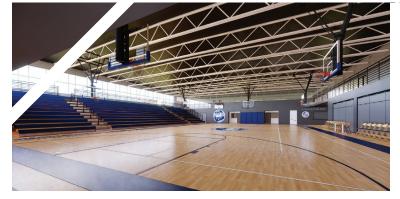

| Space                             | Gift Amount          | Space                        | Gift Amount        |
|-----------------------------------|----------------------|------------------------------|--------------------|
| North Campus Addition             | \$10,000,000         | Lounge/Waiting Room          | \$250,000          |
| Gym                               | \$5,000,000 Reserved | Women's Locker Room          | \$250,000          |
| Gym Floor                         | \$5,000,000          | Men's Locker Room            | \$250,000          |
| Cafeteria                         | \$3,000,000          | Principal's Conference Room  | \$250,000          |
| Student Activity Space            | \$3,000,000          | Teacher's Conference Room I  | \$250,000          |
| Reception Area                    | \$2,000,000 Reserved | Admissions Office            | \$100,000          |
| Teacher Work Room                 | \$2,000,000 Reserved | Art Room                     | \$100,000          |
| Science Wing                      | \$1,000,000 Reserved | Honors Classroom             | \$100,000          |
| College Counseling Wing           | \$1,000,000          | Maker Space                  | \$100,000 Reserved |
| CWSP Auditorium                   | \$1,000,000          | Teacher's Conference Room II | \$100,000          |
| Student Lounge                    | \$1,000,000          | Athletic Director's Office   | \$50,000           |
| Board Room/Multi-Purpose Room     | \$500,000            | Athletic Trainer's Room      | \$50,000           |
| Student Work Area                 | \$500,000            | CWSP Director's Office       | \$50,000 Reserved  |
| Gym Scoreboard                    | \$500,000            | Kairos Office                | \$50,000 Reserved  |
| College Counseling Conference Roo | om \$250,000         | Community Service Office     | \$25,000           |
| Computer Lab                      | \$250,000            | Mother's Room                | \$25,000           |